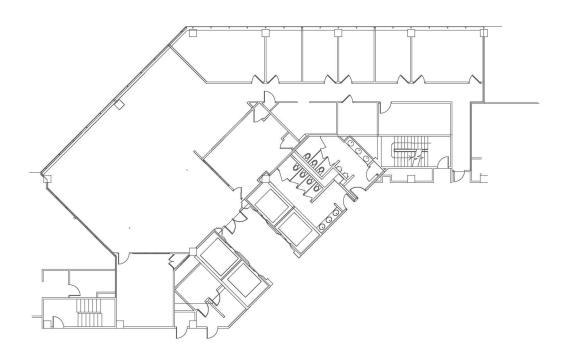

# HAMILTON PARTNERS





#### **DETAILS**

 Square Feet:
 5,679 S.F.

 Net Rent:
 \$19.50/S.F.

 OP. Expense:
 \$9.79/S.F.

 Tax:
 \$2.02/S.F.

 Gross Rent:
 \$31.31/S.F.

#### **SUITE FEATURES**

- Click here for Virtual Tour
- · Beautiful park setting views to the North
- 8Â perimeter offices
- Glass entrance in lobby with beautiful reception
- Kitchen
- Pendant lighting
- · Glass board room
- Space can be combined with adjacent 1,922

RSF for 7,609 RSF in total

### SIXTH FLOOR PLAN



#### **SPACE PLAN**



## **HAMILTON PARTNERS - Sponsoring Broker**

#### **David Andrews**

☐ da@hpre.com

C 6303270566

#### Philip Sheridan

phil\_sheridan@hpre.com

P 6307195567 C 6303032108