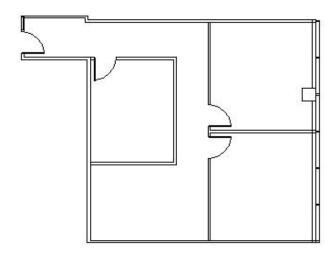

# SPACE PLAN

#### **SUITE FEATURES**

- 2 Window Line Offices
- 1 Interior Office / Conference Room
- · Open Area
- · 4-Story Class A Office Building
- EPA Energy Star Rated Building
- Professional Park-Like Setting with Golf Course Views
- · Excellent Parking Access
- Building Conference Room
- Fiber Optics & Cable
- · 2-Story Atrium Lobby with Granite Flooring
- · Key Card Access / Security System
- Great Visibility Along Lake Cook Road
- · Convenient To Shops, Hotels And Restaurants
- On-Site Management
- Health Club with Locker Room & Shower

### **DETAILS**

 Square Feet:
 1,095 S.F.

 Net Rent:
 \$14.00/S.F.

 OP. Expense:
 \$8.46/S.F.

 Tax:
 \$3.03/S.F.

 Gross Rent:
 \$25.49/S.F.