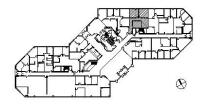

### **DETAILS**

 Square Feet:
 1,095 S.F.

 Net Rent:
 \$14.00/S.F.

 OP. Expense:
 \$8.46/S.F.

 Tax:
 \$3.03/S.F.

 Gross Rent:
 \$25.49/S.F.

# SPACE PLAN

#### **SUITE FEATURES**

- 2 Window Line Offices
- 1 Interior Office / Conference Room
- · Open Area
- · 4-Story Class A Office Building
- EPA Energy Star Rated Building
- Professional Park-Like Setting with Golf Course Views
- · Excellent Parking Access
- Building Conference Room
- Fiber Optics & Cable
- · 2-Story Atrium Lobby with Granite Flooring
- · Key Card Access / Security System
- Great Visibility Along Lake Cook Road
- · Convenient To Shops, Hotels And Restaurants
- On-Site Management
- Health Club with Locker Room & Shower

#### FIRST FLOOR PLAN







# **HAMILTON PARTNERS - Sponsoring Broker**

#### **Brian Lunt**

■ <u>blunt@hpre.com</u>
P 847-459-2249

F 847-459-8918

## Mike Rolfs

mrolfs@hpre.com

P 847-459-5561 F 847-459-8918