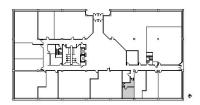

#### **DETAILS**

 Square Feet:
 402 S.F.

 Net Rent:
 \$13.00/S.F.

 OP. Expense:
 \$8.74/S.F.

 Tax:
 \$1.81/S.F.

 Gross Rent:
 \$23.55/S.F.

## **SPACE PLAN**

### **SUITE FEATURES**

- Available 11/01/24
- · Reception Area
- Large Interior Office
- 1 Window Line Office
- Beautiful 3-Story Atrium Lobby
- Building Conference Room
- · Energy Star Rated Building
- On-Site Property Management
- Key Card Access / Security System
- · Great Visibility along Lake Cook Road