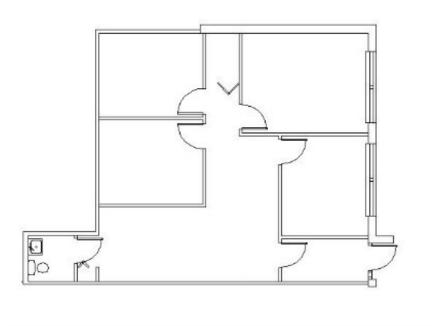

# SUITE FEATURES

- 2 Exterior Private Offices
- 2 Interior Private Offices
- Storage Closet
- Open Area
- Professional park-like setting
- Large open areas in existing floor plan
- Good access to Rt. 53
- Common Area Conference Room
- Snack Room and Work Out Area on site

## SPACE PLAN