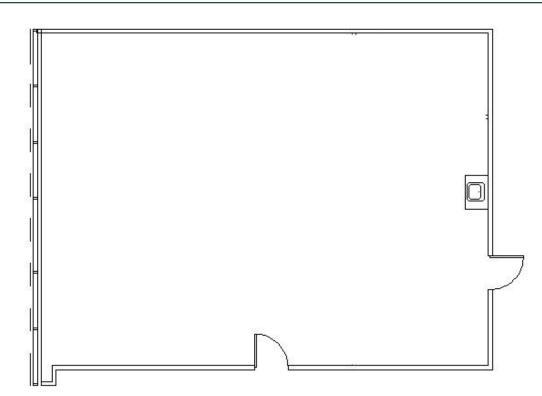

# Square Feet:

**DETAILS** 

| Net Rent:    | \$12.00/S.F. |
|--------------|--------------|
| OP. Expense: | \$4.55/S.F.  |
| Tax:         | \$1.91/S.F.  |
| Gross Rent:  | \$18.46/S.F. |

1,655 S.F.

**SPACE PLAN** 