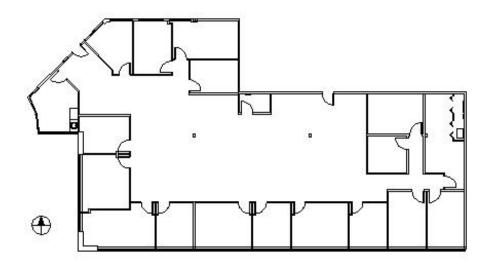

#### **DETAILS**

 Square Feet:
 5,834 S.F.

 Net Rent:
 \$12.00/S.F.

 OP. Expense:
 \$4.55/S.F.

 Tax:
 \$1.91/S.F.

\$18.46/S.F.

**SPACE PLAN** 

**Gross Rent:** 

### **SUITE FEATURES**

- · Click here for virtual tour
- 9 Exterior Private Offices
- 8 Interior Private Offices
- · Kitchen / Break Area
- Large Open Area
- · Overlooks Chevy Chase Golf Course
- Excellent Visibility & Access along Lake Cook Road
- Individually Controlled HVAC
- Excellent Parking Ratio
- Coffered Ceiling Atrium Lobby finished with Wood Columns & Terrazzo Floors

#### FIRST FLOOR PLAN