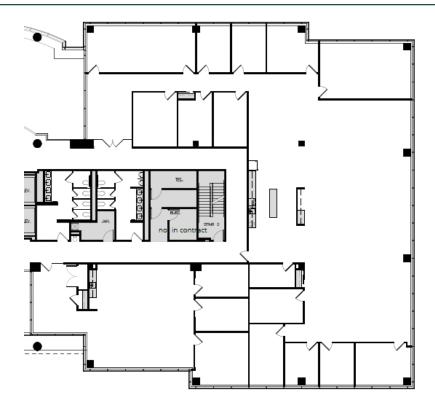

#### **SECOND FLOOR PLAN**

- Terrific open space ready to be customized for your office!
- 15 existing private offices
- Flexible space planning in open space
- Opportunity for up to 14 corner offices
- · Beautiful views of landscaping
- · Heated executive parking in the building

## **SPACE PLAN**