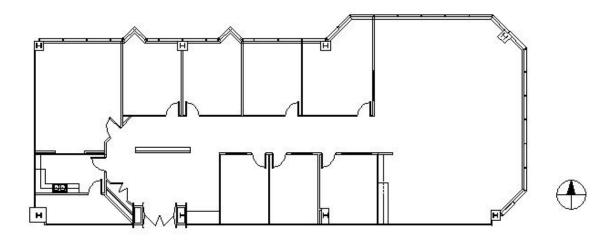

## **DETAILS**

**Square Feet:** 4,824 S.F. **Net Rent:** \$17.00/S.F. OP. Expense: \$8.65/S.F. \$2.25/S.F. Tax:

\$27.90/S.F.

**SPACE PLAN** 

**Gross Rent:** 

## **SUITE FEATURES**

- · Click here for virtual tour
- · Stunning Reception Area
- · Upgraded Finishes Throughout
- 7 Private Offices
- Large Conference Room
- Kitchen / Breakroom
- Server Room
- · Large Open Area for Workstations
- · On-Site Management
- Conference & Training Center to Seat 75-80
- 5-Level Structured Parking Deck
- · On-Site Health Club
- · Cafeteria & RW Cafe
- On PACE Main Line for Buffalo Grove &

**Deerfield Metra Stations** 

- · Adjacent to Forest Preserve Walking Trails
- On-Site Security Guard Service