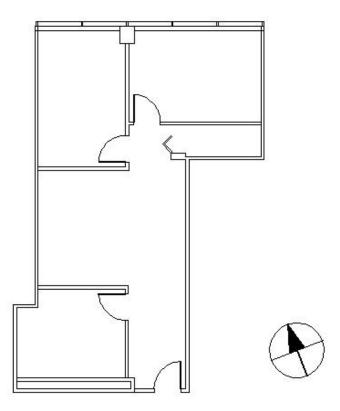

## **SPACE PLAN**

### **SUITE FEATURES**

- 2 Window Line Offices
- 1 Interior Office
- · EPA Energy Star Rated Building
- Professional Park-Like Setting with Golf Course Views
- Excellent Parking Access
- Building Conference Room
- Fiber Optics & Cable
- 2-Story Atrium Lobby with Granite Flooring
- Key Card Access / Security System
- · Great Visibility Along Lake Cook Road
- Convenient To Shops, Hotels And Restaurants
- On-Site Management
- · Health Club with Locker Room & Shower