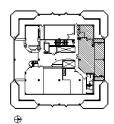

60089

# HAMILTON www.hamiltonpartners.com PARTNERS

## DETAILS

**SPACE PLAN** 

| Square Feet: | 5,633 S.F.   |
|--------------|--------------|
| Net Rent:    | \$17.00/S.F. |
| OP. Expense: | \$8.65/S.F.  |
| Tax:         | \$2.25/S.F.  |
| Gross Rent:  | \$27.90/S.F. |

### **SUITE FEATURES**

- Penthouse Area with Stunning Views of Surrounding Forest Preserve
- Large Open Space with Food Service Area
- High Ceilings
- On-Site Management
- Conference & Training Center to Seat 75-80
- 5-Level Structured Parking Deck
- On-Site Health Club
- Cafeteria & RW Cafe
- On PACE Main Line for Buffalo Grove & Deerfield Metra Stations
- Adjacent to Forest Preserve Walking Trails
- On-Site Security Guard Service
- Fiber, Wireless & Cable available (AT&T, Comcast & BOB)

#### **TWELFTH FLOOR PLAN**





#### **HAMILTON PARTNERS - Sponsoring Broker**

#### **Brian Lunt**

#### blunt@hpre.com

P 847-459-2249 F 847-459-8918 Mike Rolfs □ mrolfs@hpre.com P 847-459-5561 F 847-459-8918