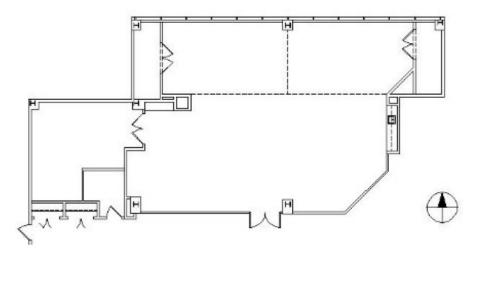

## DETAILS

**SPACE PLAN** 

| Square Feet: | 5,633 S.F.   |
|--------------|--------------|
| Net Rent:    | \$17.00/S.F. |
| OP. Expense: | \$8.65/S.F.  |
| Tax:         | \$2.25/S.F.  |
| Gross Rent:  | \$27.90/S.F. |

#### **TWELFTH FLOOR PLAN**