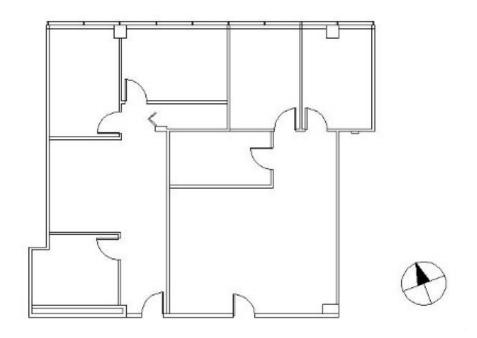

## **DETAILS**

 Square Feet:
 1,979 S.F.

 Net Rent:
 \$14.00/S.F.

 OP. Expense:
 \$8.46/S.F.

 Tax:
 \$3.03/S.F.

**Gross Rent:** \$25.49/S.F.

### **SUITE FEATURES**

- EPA Energy Star Rated Building
- Professional Park-Like Setting with Golf Course Views
- Excellent Parking Access
- Building Conference Room
- Fiber Optics & Cable
- 2-Story Atrium Lobby with Granite Flooring
- Key Card Access / Security System
- · Great Visibility Along Lake Cook Road
- Convenient To Shops, Hotels And Restaurants
- On-Site Management
- Health Club with Locker Room & Shower

### FIRST FLOOR PLAN



## **SPACE PLAN**



# **HAMILTON PARTNERS - Sponsoring Broker**

#### **Brian Lunt**

■ blunt@hpre.com

P 847-459-2249

F 847-459-8918