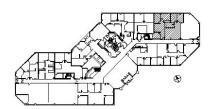

## **DETAILS**

 Square Feet:
 1,979 S.F.

 Net Rent:
 \$14.00/S.F.

 OP. Expense:
 \$8.46/S.F.

 Tax:
 \$3.03/S.F.

**Gross Rent:** \$25.49/S.F.

### **SUITE FEATURES**

- EPA Energy Star Rated Building
- Professional Park-Like Setting with Golf Course Views
- Excellent Parking Access
- Building Conference Room
- Fiber Optics & Cable
- 2-Story Atrium Lobby with Granite Flooring
- Key Card Access / Security System
- · Great Visibility Along Lake Cook Road
- Convenient To Shops, Hotels And Restaurants
- On-Site Management
- Health Club with Locker Room & Shower

### FIRST FLOOR PLAN



## **SPACE PLAN**



# **HAMILTON PARTNERS - Sponsoring Broker**

#### **Brian Lunt**

■ blunt@hpre.com

P 847-459-2249

F 847-459-8918