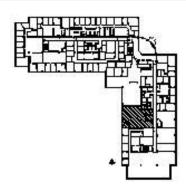

# HAMILTON PARTNERS



## **DETAILS**

 Square Feet:
 2,575 S.F.

 Net Rent:
 \$17.00/S.F.

 OP. Expense:
 \$8.97/S.F.

 Tax:
 \$2.95/S.F.

 Gross Rent:
 \$28.92/S.F.

### **SPACE PLAN**

#### **SUITE FEATURES**

- Building is Equipped with Fiber
- Hotel Conveniently Located within Office Park
- Day Care Conveniently Located within Office Park
- · Great Location off of Rt. 53 & Lake Cook Road
- Walking Distance to Deer Park Town Center, Shops of Kildeer and Numerous Restaurants

#### **SECOND FLOOR PLAN**





# **HAMILTON PARTNERS - Sponsoring Broker**

#### **Brian Lunt**

■ blunt@hpre.com

P 847-459-2249 F 847-459-8918

# Mike Rolfs

mrolfs@hpre.com

P 847-459-5561 F 847-459-8918