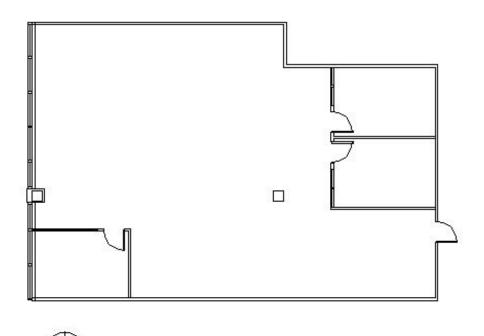

# HAMILTON PARTNERS



## **DETAILS**

 Square Feet:
 2,575 S.F.

 Net Rent:
 \$17.00/S.F.

 OP. Expense:
 \$8.97/S.F.

 Tax:
 \$2.95/S.F.

 Gross Rent:
 \$28.92/S.F.

### **SPACE PLAN**

#### **SUITE FEATURES**

- Building is Equipped with Fiber
- Hotel Conveniently Located within Office Park
- Day Care Conveniently Located within Office Park
- · Great Location off of Rt. 53 & Lake Cook Road
- Walking Distance to Deer Park Town Center, Shops of Kildeer and Numerous Restaurants

#### **SECOND FLOOR PLAN**





# **HAMILTON PARTNERS - Sponsoring Broker**

#### **Brian Lunt**

■ blunt@hpre.com

P 847-459-2249 F 847-459-8918

# Mike Rolfs

mrolfs@hpre.com

P 847-459-5561 F 847-459-8918