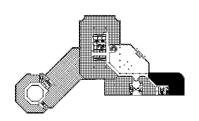

#### **DETAILS**

**Square Feet:** 5,914 S.F. **Net Rent:** \$19.75/S.F. **OP. Expense:** \$10.53/S.F.

**Tax:** \$2.32/S.F.

**Gross Rent:** \$32.60/S.F.

## **SUITE FEATURES**

- Click here for Virtual Tour
- Incredible glass entry facing dramatic building lobby entrance
- 10 perimeter private offices
- Large conference room in reception with glass entry
- Kitchen
- IT Room
- · Ample open area for workstations
- Corner window line with full-height windows!
- Esplanade-at-Locust-Point-Amenities

#### **SECOND FLOOR PLAN**



## **SPACE PLAN**



# **HAMILTON PARTNERS - Sponsoring Broker**

#### **David Andrews**

da@hpre.com

C 6303270566

## Philip Sheridan

phil\_sheridan@hpre.com

P 6307195567 C 6303032108