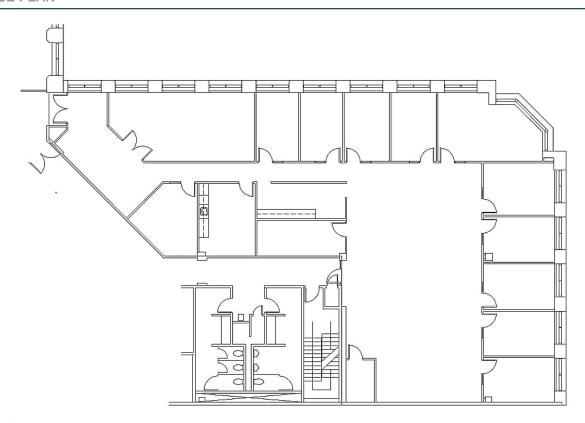

## **SPACE PLAN**

#### **DETAILS**

**Square Feet:** 5,914 S.F. **Net Rent:** \$19.75/S.F. **OP. Expense:** \$10.53/S.F.

**Tax:** \$2.32/S.F.

**Gross Rent:** \$32.60/S.F.

## **SUITE FEATURES**

- Click here for Virtual Tour
- Incredible glass entry facing dramatic building lobby entrance
- 10 perimeter private offices
- Large conference room in reception with glass entry
- Kitchen
- IT Room
- · Ample open area for workstations
- Corner window line with full-height windows!
- Esplanade-at-Locust-Point-Amenities