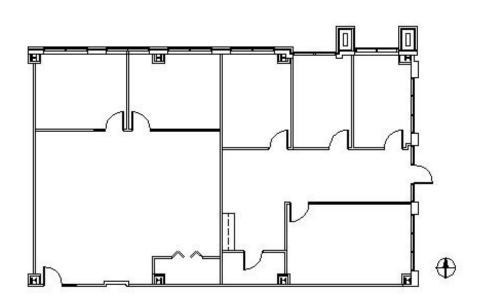

### Deer Park II

Suite 170-180 21805 Field Parkway, Deer Park, IL 60010

## HAMILTON www.hamiltonpartners.com PARTNERS

| a     |            |
|-------|------------|
|       | Hingsol, 4 |
| San A |            |

## Available April 2025

• 4 Private Offices

**SUITE FEATURES** 

- Conference Room
- Large Open Area
- Conveniently located within Deer Park Office Center
- Great Location at Rt. 53 & Lake Cook Road
- Walking Distance to Deer Park Town Center & Shops of Kildeer
- Extensive Dining Options

# FIRST FLOOR PLAN



## Square Feet:

DETAILS

| Net Rent:    | \$17.00/S.F. |
|--------------|--------------|
| OP. Expense: | \$8.88/S.F.  |
| Tax:         | \$2.95/S.F.  |
| Gross Rent:  | \$28.83/S.F. |

2,546 S.F.

### **SPACE PLAN**



#### **HAMILTON PARTNERS - Sponsoring Broker**

Brian Lunt □ blunt@hpre.com P 847-459-2249 F 847-459-8918