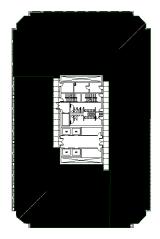

SIXTEENTH FLOOR PLAN

## **SPACE PLAN**

## **SUITE FEATURES**

- Double glass elevator lobby identity
- Beautiful western views of Morton Arboretum from 16th floor!
- The premises is a perfect mix of private offices and open area for workstations
- 17 perimeter private offices
- 2 interior private offices
- 2-3 Conference rooms
- · Large open space for workstations