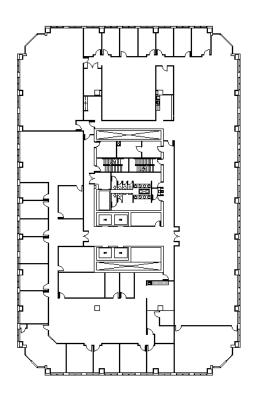

SIXTEENTH FLOOR PLAN

## **SPACE PLAN**

## **SUITE FEATURES**

- Double glass elevator lobby identity
- Beautiful western views of Morton Arboretum from 16th floor!
- The premises is a perfect mix of private offices and open area for workstations
- 17 perimeter private offices
- 2 interior private offices
- 2-3 Conference rooms
- · Large open space for workstations