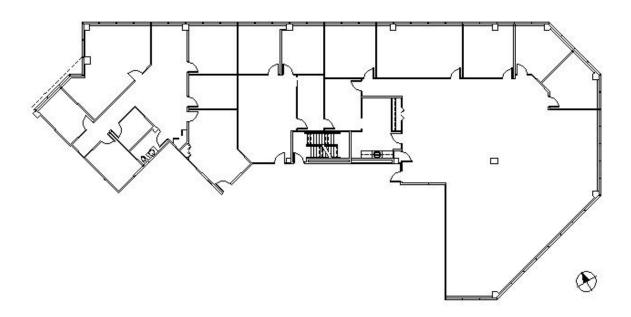

## **DETAILS**

 Square Feet:
 8,767 S.F.

 Net Rent:
 \$14.00/S.F.

 OP. Expense:
 \$8.46/S.F.

**Tax:** \$3.03/S.F. **Gross Rent:** \$25.49/S.F.

### **SUITE FEATURES**

- Large Open Area
- 2 Conference Rooms
- Multiple Perimeter Private Offices
- Break Room
- Mail / Storage Room
- Building Conference Room
- 2-Story Atrium Lobby
- Key Card Access / Security System
- Great Visibility / Golf Course Views
- Convenient to Restaurants, Shops and Hotels

including New North Shore Westin



**SECOND FLOOR PLAN** 

## **SPACE PLAN**



# **HAMILTON PARTNERS - Sponsoring Broker**

#### Mike Rolfs

■ mrolfs@hpre.com

P 847-459-5561 F 847-459-8918

## **Brian Lunt**

■ blunt@hpre.com

P 847-459-2249

F 847-459-8918