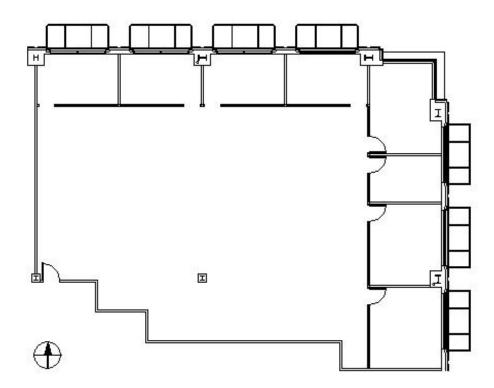

# **DETAILS**

 Square Feet:
 4,087 S.F.

 Net Rent:
 \$14.00/S.F.

 OP. Expense:
 \$8.42/S.F.

 Tax:
 \$7.40/S.F.

 Gross Rent:
 \$29.82/S.F.

## **SUITE FEATURES**

- · Click here for virtual tour
- · High Tech Space with Exposed Ceiling
- Large Open Area with Upgraded Lighting
- Large Perimeter Offices
- Covered Parking
- · Great Downtown Location
- Walking Distance to Metra
- · Restaurants & Shopping



**SECOND FLOOR PLAN** 

## **SPACE PLAN**



# **HAMILTON PARTNERS - Sponsoring Broker**

#### Mike Rolfs

mrolfs@hpre.com

P 847-459-5561 F 847-459-8918

## **Brian Lunt**

blunt@hpre.com

P 847-459-2249 F 847-459-8918