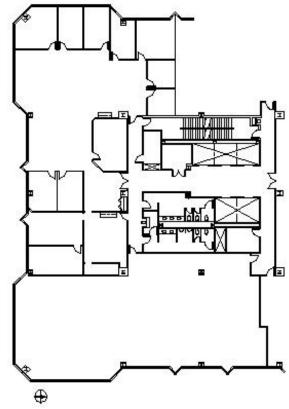

## **SPACE PLAN**

## **SUITE FEATURES**

- Riverwalk Amenities
- 2 Executive Offices
- 8 Private Offices
- · Reception Area
- Conference Room
- 2 Large Open Areas
- File Room
- On-Site Management
- Conference & Training Center to Seat 75-80
- 5-Level Connected Parking Deck
- · On-Site Health Club
- Foodservice
- On PACE Main Line for Buffalo Grove &

**Deerfield Metra Stations** 

- · Adjacent to Forest Preserve Walking Trails
- On-Site Security Guard Service
- Fiber, Wireless & Cable available (AT&T,

FOURTH FLOOR PLAN

**HAMILTON PARTNERS - Sponsoring Broker** 