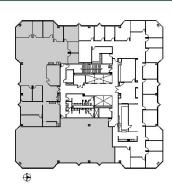

## **SPACE PLAN**

## **SUITE FEATURES**

- Riverwalk Amenities
- 2 Executive Offices
- 8 Private Offices
- · Reception Area
- Conference Room
- 2 Large Open Areas
- File Room
- On-Site Management
- Conference & Training Center to Seat 75-80
- 5-Level Connected Parking Deck
- · On-Site Health Club
- Foodservice
- On PACE Main Line for Buffalo Grove &

**Deerfield Metra Stations** 

- · Adjacent to Forest Preserve Walking Trails
- On-Site Security Guard Service
- Fiber, Wireless & Cable available (AT&T,

FOURTH FLOOR PLAN

**HAMILTON PARTNERS - Sponsoring Broker** 