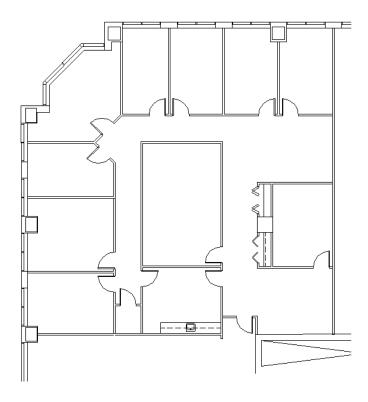

### **SUITE FEATURES**

- View Amenities
- Fully furnished plug & play space!
- · Glass entry
- Great views!
- · Floor to ceiling windows
- · 8 private offices including large corner office
- Beautiful large conference room
- Eat in kitchen
- Small meeting room off reception

**TENTH FLOOR PLAN** 

### **SPACE PLAN**