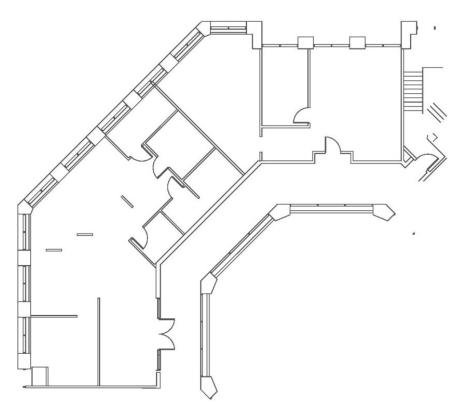

### 2001 Butterfield Road

Suite 256 & 260 2001 Butterfield Road Downers Grove, IL 60515

# HAMILTON www.hamiltonpartners.com PARTNERS



#### DETAILS

| Square Feet: | 2,518 S.F.   |
|--------------|--------------|
| Net Rent:    | \$19.75/S.F. |
| OP. Expense: | \$9.55/S.F.  |
| Tax:         | \$2.67/S.F.  |
| Gross Rent:  | \$31.97/S.F. |

## SUITE FEATURES

- Unique space now available in the Rotunda of the building
- Easy access to the premises from stairwells allows tenants to avoid using elevators
- Close proximity to amenities including restaurants, health club, hotel and Starbucks
- Esplanade at Locust Point Amenities 9.24.19



SECOND FLOOR PLAN

#### **SPACE PLAN**



#### **HAMILTON PARTNERS - Sponsoring Broker**

# **David Andrews**

<u>da@hpre.com</u>
C 6303270566

### Philip Sheridan

phil sheridan@hpre.com
P 6307195567
C 6303032108