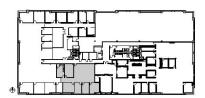

## **220 N. Smith Street** Suite 300 220 N. Smith Street Palatine, II, 60

220 N. Smith Street, Palatine, IL 60067

# HAMILTON www.hamiltonpartners.com PARTNERS



## DETAILS

| Square Feet: | 2,370 S.F.   |
|--------------|--------------|
| Net Rent:    | \$14.00/S.F. |
| OP. Expense: | \$8.42/S.F.  |
| Tax:         | \$7.40/S.F.  |
| Gross Rent:  | \$29.82/S.F. |

## **SUITE FEATURES**

- Great Location
- 5 Private Offices
- Break Room / Kitchen Area
- Large Open Area
- Adjacent to Palatine Metra Station
- Covered Parking for All Tenants
- Prime Location in Downtown Palatine
- Walking Distance to Restaurants & Shops
- Class A Building with Grand Lobby Entrance

## THIRD FLOOR PLAN



## SPACE PLAN



## **HAMILTON PARTNERS - Sponsoring Broker**

### **Brian Lunt**

### blunt@hpre.com

P 847-459-2249 F 847-459-8918 Mike Rolfs □ mrolfs@hpre.com P 847-459-5561 F 847-459-8918