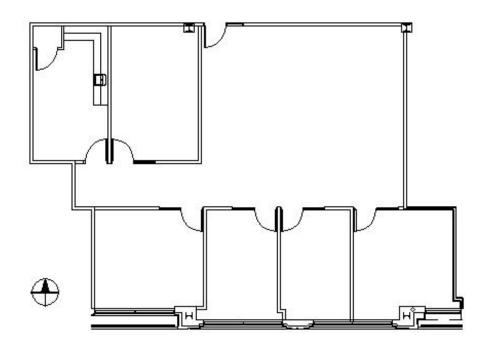

## SPACE PLAN

## **SUITE FEATURES**

- Great Location
- 5 Private Offices
- Break Room / Kitchen Area
- Large Open Area
- Adjacent to Palatine Metra Station
- Covered Parking for All Tenants
- Prime Location in Downtown Palatine
- Walking Distance to Restaurants & Shops
- Class A Building with Grand Lobby Entrance