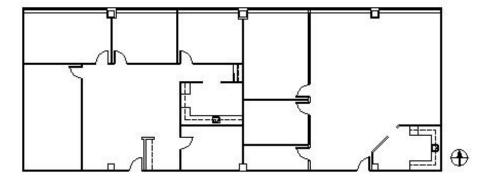

# Deer Park I

Suite 205-206 21925 Field Drive, Deer Park, IL 60010

# HAMILTON www.hamiltonpartners.com PARTNERS



# DETAILS

| Square Feet: | 4,072 S.F.   |
|--------------|--------------|
| Net Rent:    | \$17.00/S.F. |
| OP. Expense: | \$8.97/S.F.  |
| Tax:         | \$2.95/S.F.  |
| Gross Rent:  | \$28.92/S.F. |

# **SPACE PLAN**

# **SUITE FEATURES**

- Combination of Suites 205 and 206
- Building Equipped With Fiber
- Walking Paths / Open Space to Deer Park Town Center, Shops of Kildeer & Many Dining Options
- Bright Horizon Day Care Conveniently Located within Office Park
- Hampton Inn & Suites Within Office Park
- Deer Park Crossing Luxury Apartments Within Office Park
- Great Location off of Rt. 53 & Lake Cook Road

# SECOND FLOOR PLAN





# **HAMILTON PARTNERS - Sponsoring Broker**

#### **Brian Lunt**

### blunt@hpre.com

P 847-459-2249 F 847-459-8918 **Mike Rolfs** mrolfs@hpre.com P 847-459-5561 F 847-459-8918