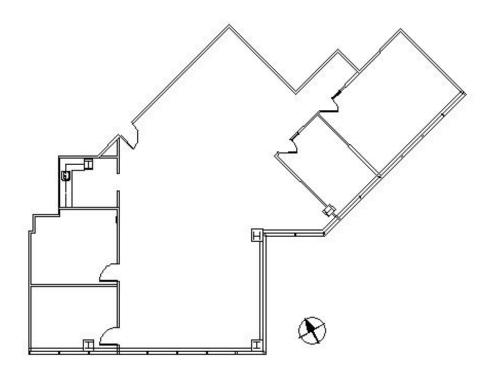

| •                     |

### DETAILS

| Square Feet: | 2,719 S.F.   |
|--------------|--------------|
| Net Rent:    | \$14.00/S.F. |
| OP. Expense: | \$8.46/S.F.  |
| Tax:         | \$3.03/S.F.  |
| Gross Rent:  | \$25.49/S.F. |

# SUITE FEATURES

- Conference Room
- 3 Private Offices
- Kitchen / Break Room
- Large Open Area
- 2 Story Atrium Lobby
- Fitness / Workout Area
- Men's & Women's Shower/Locker Rooms
- Outside Patio Area
- Jogging / Walking Path
- Building Conference Room
- Key Card Access/ Security System
- Convenient to Shops, Restaurants & Hotels
- including new North Shore Westin

FOURTH FLOOR PLAN

#### **SPACE PLAN**



#### **HAMILTON PARTNERS - Sponsoring Broker**

Brian Lunt □ blunt@hpre.com P 847-459-2249 F 847-459-8918