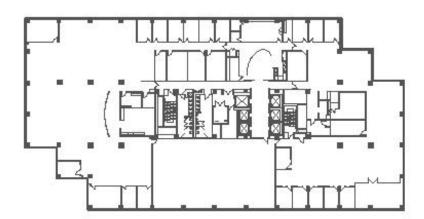

SEVENTH FLOOR FLOOR

## **SPACE PLAN**

## **SUITE FEATURES**

- View Virtual Tour Here!
- New Full Floor Space now Available!
- Glass entry with stone tile floors and glass conference room
- · Eat in kitchen
- · Great mix of offices to open area
- 23 private offices throughout
- Esplanade-at-Locust-Point-Amenities