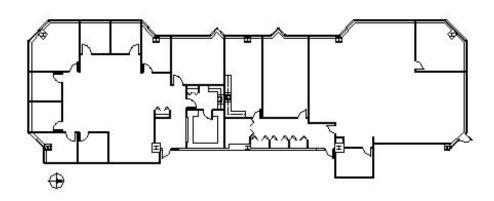

### **DETAILS**

**Square Feet:** 6,942 S.F. **Net Rent:** \$17.00/S.F. OP. Expense: \$8.65/S.F. \$2.25/S.F. Tax: \$27.90/S.F.

## **SPACE PLAN**

**Gross Rent:** 

### **SUITE FEATURES**

- Riverwalk Amenities
- · On-Site Management
- Conference & Training Center to Seat 75-80
- 5-Level Connected Parking Deck
- On-Site Health Club
- Foodservice
- On PACE Main Line for Buffalo Grove & Deerfield Metra Stations
- Adjacent to Forest Preserve Walking Trails
- On-Site Security Guard Service
- Fiber, Wireless & Cable available (AT&T, Comcast & BOB)

### THIRD FLOOR PLAN





# **HAMILTON PARTNERS - Sponsoring Broker**

#### **Brian Lunt**

■ blunt@hpre.com

P 847-459-2249

F 847-459-8918