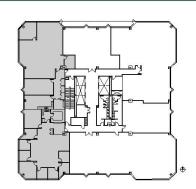

### **DETAILS**

**Square Feet:** 6,942 S.F. **Net Rent:** \$17.00/S.F. OP. Expense: \$8.65/S.F. \$2.25/S.F. Tax: \$27.90/S.F.

## **SPACE PLAN**

**Gross Rent:** 

### **SUITE FEATURES**

- Riverwalk Amenities
- · On-Site Management
- Conference & Training Center to Seat 75-80
- 5-Level Connected Parking Deck
- On-Site Health Club
- Foodservice
- On PACE Main Line for Buffalo Grove & Deerfield Metra Stations
- Adjacent to Forest Preserve Walking Trails
- On-Site Security Guard Service
- Fiber, Wireless & Cable available (AT&T, Comcast & BOB)

### THIRD FLOOR PLAN





# **HAMILTON PARTNERS - Sponsoring Broker**

#### **Brian Lunt**

■ blunt@hpre.com

P 847-459-2249

F 847-459-8918