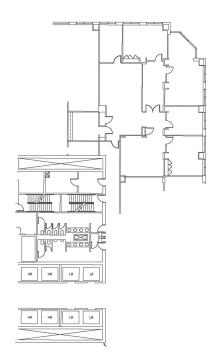

## **SUITE FEATURES**

SIXTH FLOOR PLAN

- View Amenities
- · Glass entry in elevator lobby
- Very high-end finishes throughout with luxurious details
- 9 private offices with full demising walls
- · Kitchen within space
- · Glass doors to every office
- Large and small conference room
- · Beautiful views with floor to ceiling windows

# **SPACE PLAN**