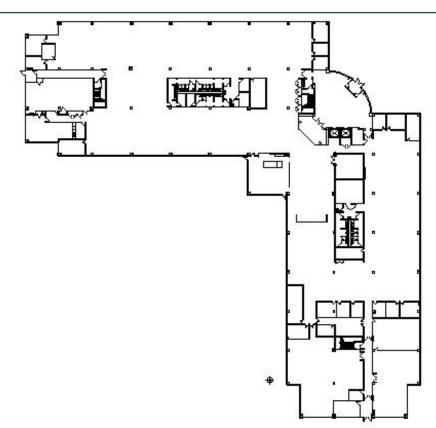

#### **SPACE PLAN**

## SUITE FEATURES

- Available 08/2025 Will Vacate Early
- Large Open Area
- Private Offices
- Multiple Conference Rooms
- Kitchen / Break Room
- Storage Room
- IT / Server Room
- Hampton Inn & Bright Horizon Day Care within Park
- Deer Park Crossing Luxury Apartments within Park
- Walking Paths to Deer Park Town Center
- Great Location off of Rt. 53 & Lake Cook Road

# 

**FIRST FLOOR PLAN** 

**HAMILTON PARTNERS - Sponsoring Broker** 