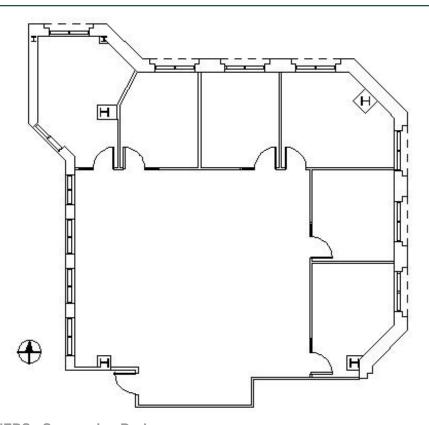

### **DETAILS**

 Square Feet:
 2,607 S.F.

 Net Rent:
 \$17.00/S.F.

 OP. Expense:
 \$8.65/S.F.

 Tax:
 \$2,25/S.F.

**Gross Rent:** \$27.90/S.F.

### **SUITE FEATURES**

- Riverwalk Amenities
- · Generous Open Floor Plan
- 5 Exterior Window line Offices
- One Corner Window line Executive Office with Window Overlooking Lobby
- Fantastic Window Lines
- Building Conference Room
- Attached 5-level Parking Deck
- Food Service
- · On-Site Management
- · Fitness Center
- · Convenient Access to Tollway

### **SECOND FLOOR PLAN**



## **SPACE PLAN**



**HAMILTON PARTNERS - Sponsoring Broker** 

# **Brian Lunt**

■ blunt@hpre.com

P 847-459-2249

F 847-459-8918