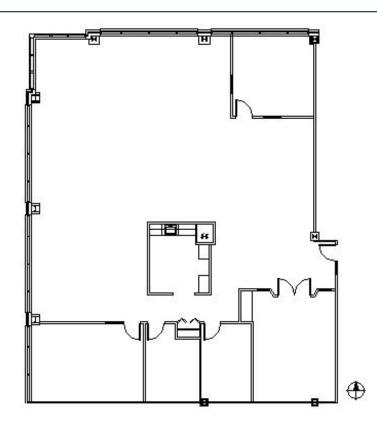

#### **SPACE PLAN**

#### SUITE FEATURES

- 3 Private Offices
- 1 Large Executive Office
- Large Open Area
- 1 Conference Room
- Kitchen / Break Room
- Beautiful Atrium Lobby
- Walking Paths
- Natural Wetlands