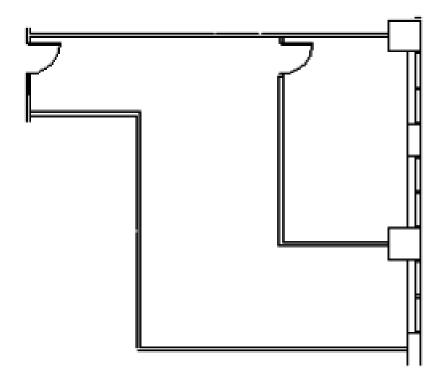

### **SUITE FEATURES**

**ELEVENTH FLOOR PLAN** 

- · City views!
- · Reception Area
- Corner open office (can be enclosed)
- 20 by 15 feet Large Conference Room
- · Conference room can be split into 2 nice offices
- Floor to ceiling windows allow for great natural light
- Esplanade-at-Locust-Point-Amenities

# **SPACE PLAN**