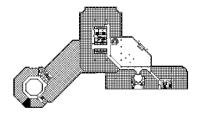

#### **SUITE FEATURES**

SECOND FLOOR FLOOR

- Beautiful office that can hold 3-4 people
- Located near the building health club and multiple ameneties
- · Move-in ready!

#### **DETAILS**

 Square Feet:
 450 S.F.

 Net Rent:
 \$19.75/S.F.

 OP. Expense:
 \$9.17/S.F.

 Tax:
 \$2.77/S.F.

 Gross Rent:
 \$31.69/S.F.

#### **SPACE PLAN**