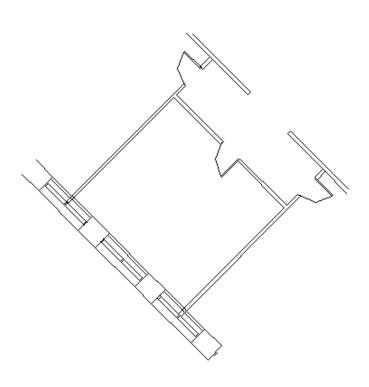

### **2001 Butterfield Road**

Suite 266 2001 Butterfield Road, Downers Grove, IL 60515

# HAMILTON www.hamiltonpartners.com PARTNERS



# SUITE FEATURES

- View Amenities
- Last rotunda space available!
- Perfect for 1 or 2 person office
- South facing suite that floods with sunlightClose proximity to amenities at the Esplanade
- Complex

# SECOND FLOOR PLAN



### DETAILS

| Square Feet: | 450 S.F.     |
|--------------|--------------|
| Net Rent:    | \$19.75/S.F. |
| OP. Expense: | \$10.03/S.F. |
| Tax:         | \$2.57/S.F.  |
| Gross Rent:  | \$32.35/S.F. |

#### **SPACE PLAN**



## HAMILTON PARTNERS - Sponsoring Broker

David Andrews □ <u>da@hpre.com</u> C 6303270566 Philip Sheridan
□ phil\_sheridan@hpre.com
P 6307195567
C 6303032108