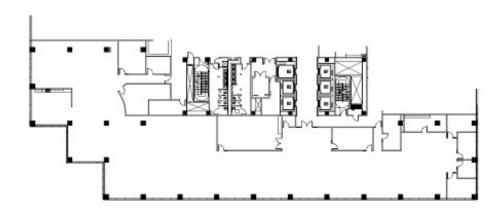

# HAMILTON www.hamiltonpartners.com PARTNERS



#### **DETAILS**

 Square Feet:
 14,786 S.F.

 Net Rent:
 \$19.75/S.F.

 OP. Expense:
 \$9.34/S.F.

 Tax:
 \$2.69/S.F.

 Gross Rent:
 \$31.78/S.F.

## **SUITE FEATURES**

- High Tech Space!
- · Glass entry in elevator lobby
- Large conference/training room with raised floor provides flexible configuration
- Board room
- 2 workroom/copy rooms
- IT room with dedicated supplemental A/C
- Beautiful eat-in kitchen & breakroom
- One of the best views at Esplanade

## **NINTH FLOOR PLAN**



## **SPACE PLAN**



## **HAMILTON PARTNERS - Sponsoring Broker**

#### **David Andrews**

da@hpre.com

C 6303270566

## Philip Sheridan

■ phil\_sheridan@hpre.com

P 6307195567 C 6303032108