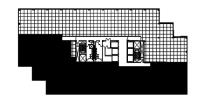

# HAMILTON www.hamiltonpartners.com PARTNERS



#### **DETAILS**

 Square Feet:
 14,786 S.F.

 Net Rent:
 \$19.75/S.F.

 OP. Expense:
 \$9.34/S.F.

 Tax:
 \$2.69/S.F.

 Gross Rent:
 \$31.78/S.F.

## **SUITE FEATURES**

- High Tech Space!
- · Glass entry in elevator lobby
- Large conference/training room with raised floor provides flexible configuration
- Board room
- 2 workroom/copy rooms
- IT room with dedicated supplemental A/C
- Beautiful eat-in kitchen & breakroom
- One of the best views at Esplanade

## **NINTH FLOOR PLAN**



## **SPACE PLAN**



## **HAMILTON PARTNERS - Sponsoring Broker**

#### **David Andrews**

da@hpre.com

C 6303270566

## Philip Sheridan

■ phil\_sheridan@hpre.com

P 6307195567 C 6303032108