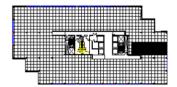

## 1901 Butterfield Road

Suite 905 1901 Butterfield Road, Downers Grove, IL 60515





#### **DETAILS**

 Square Feet:
 1,213 S.F.

 Net Rent:
 \$19.75/S.F.

 OP. Expense:
 \$9.89/S.F.

 Tax:
 \$2.62/S.F.

 Gross Rent:
 \$32.26/S.F.

#### **SUITE FEATURES**

- Efficient office layout for open office users!
- Internal multi function room can function as conference room and work room
- · Beautiful views of landscaping & complex
- Furniture available
- Esplanade-at-Locust-Point-Amenities

#### **NINTH FLOOR PLAN**



## **SPACE PLAN**



# **HAMILTON PARTNERS - Sponsoring Broker**

#### **David Andrews**

☐ da@hpre.com

C 6303270566

## **Philip Sheridan**

phil\_sheridan@hpre.com

P 6307195567 C 6303032108