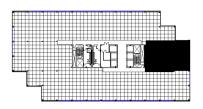

# THIRD FLOOR PLAN

#### DETAILS

| Square Feet: | 3,041 S.F.   |
|--------------|--------------|
| Net Rent:    | \$19.75/S.F. |
| OP. Expense: | \$9.34/S.F.  |
| Tax:         | \$2.89/S.F.  |
| Gross Rent:  | \$31.98/S.F. |

#### **SPACE PLAN**

**HAMILTON PARTNERS - Sponsoring Broker** 