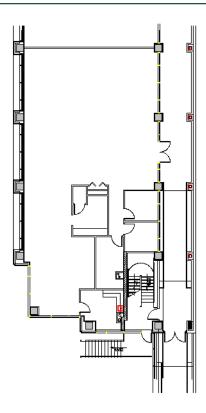

## **SPACE PLAN**

## **SUITE FEATURES**

- First floor space with high ceilings
- 4 private offices
- · Conference room
- · Kitchen and workroom
- · Open area has full height windows