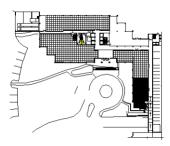

Downers Grove, IL 60515

# HAMILTON www.hamiltonpartners.com PARTNERS



#### **DETAILS**

 Square Feet:
 3,493 S.F.

 Net Rent:
 \$19.75/S.F.

 OP. Expense:
 \$9.34/S.F.

 Tax:
 \$2.87/S.F.

 Gross Rent:
 \$31.96/S.F.

## **SUITE FEATURES**

- First floor space with high ceilings
- 4 private offices
- · Conference room
- · Kitchen and workroom
- · Open area has full height windows

#### FIRST FLOOR PLAN



## **SPACE PLAN**



# **HAMILTON PARTNERS - Sponsoring Broker**

#### **David Andrews**

■ da@hpre.com

C 6303270566

## Philip Sheridan

phil\_sheridan@hpre.com

P 6307195567 C 6303032108

#### Paul O'Connor

poconnor@hamiltonpartners.com

C 6309210142