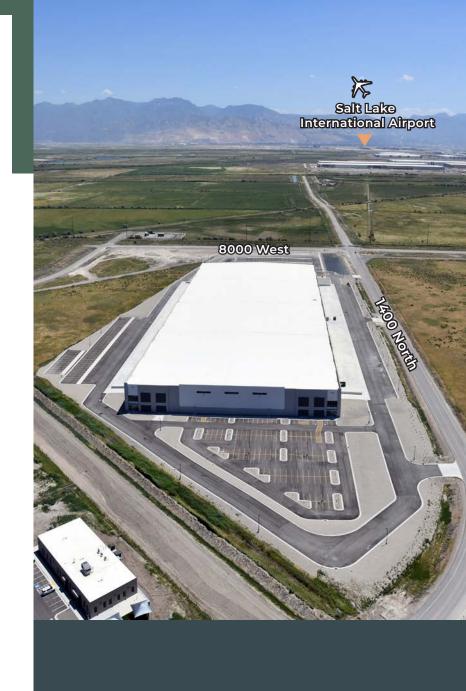

# LOCATION HIGHLIGHTS

- THREE MINUTE DIRECT ACCESS TO I-80
- WELL LOCATED IN THE AIRPORT SUB-MARKET
- B LESS THAN 15 MILES WEST OF DOWNTOWN SALT LAKE CITY
- LESS THAN 10 MILES WEST
  OF SALT LAKE INTERNATIONAL
  AIRPORT