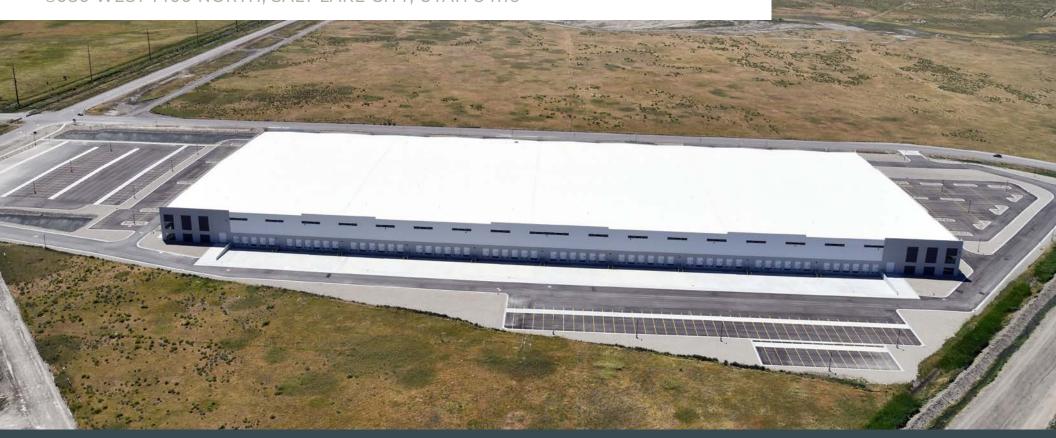

# HAMILTON INLAND LOGISTICS CENTER

8080 WEST 1400 NORTH, SALT LAKE CITY, UTAH 84116

HAMILTON PARTNERS

**CBRE** 

### PROPERTY SPECIFICATIONS

474,600 SQ. FT. CROSS DOCK

+ 474,600 sq. ft. available

+ Divisible to 118,650 sq. ft.

- Two existing restrooms on south side

+ Clear height: 36'

+ Loading:

- 113 dock high doors (9' x 10') (64 equipped with dock levelers)

- 8 drive In doors (12' x 14')

+ Column spacing: 50' x 54' with speed bays on both sides

+ Truck court:

- 185' on north side (includes trailer parking stalls)

- 130' on south side

+ Concrete truck apron: 60'

+ Building depth: 420'

+ Employee parking: 258 stalls

+ Trailer parking: 157 stalls

+ Floor slab: 7"

+ Roof: TPO

+ Power: 3,000 amps, 480 volt, 3 phase

+ Lighting: To suit

+ Heat/HVAC: Gas forced heat in warehouse, HVAC in office areas

+ Concrete tilt construction

+ ESFR fire suppression