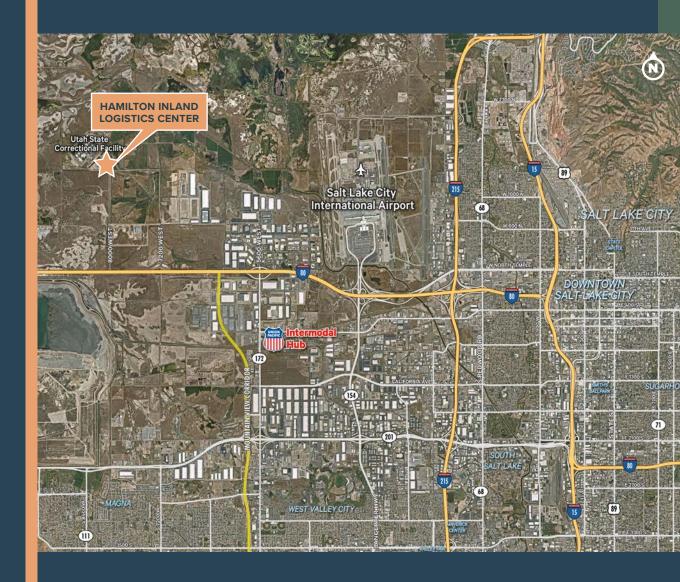

# LOCATION HIGHLIGHTS

- THREE MINUTE DIRECT ACCESS TO I-80
- WELL LOCATED IN THE AIRPORT SUB-MARKET
- B LESS THAN 15 MILES WEST OF DOWNTOWN SALT LAKE CITY
- LESS THAN 10 MILES WEST
  OF SALT LAKE INTERNATIONAL
  AIRPORT