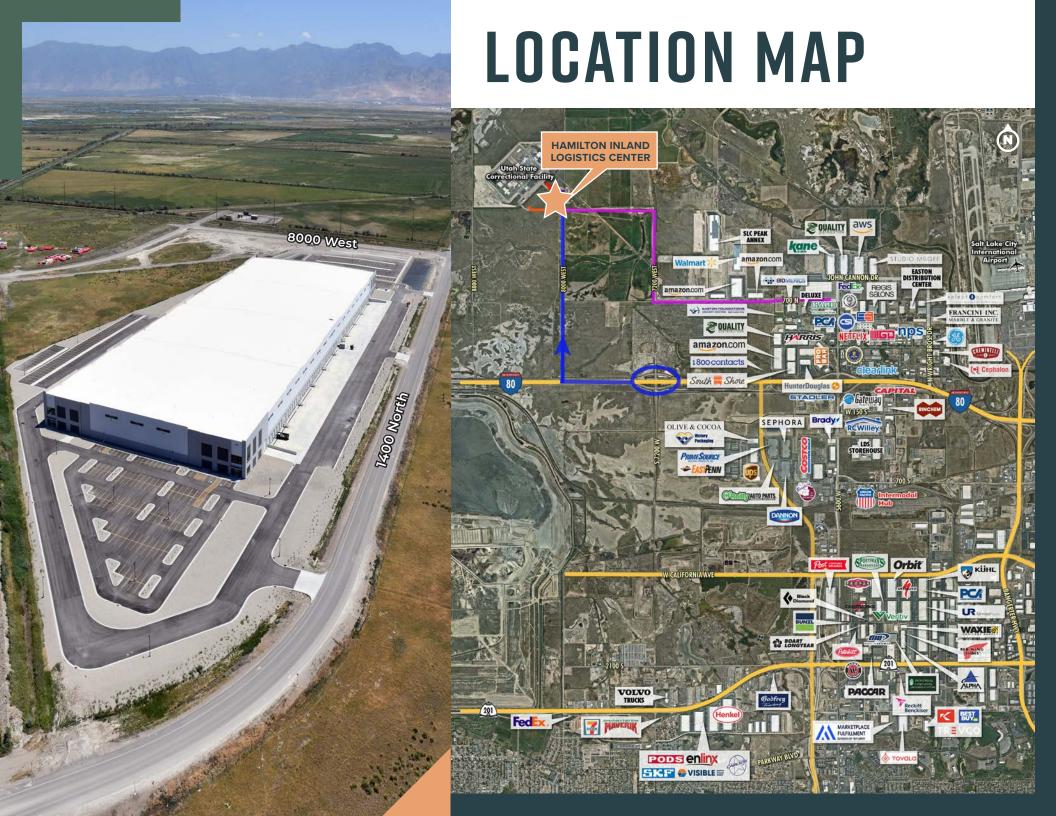

# LOCATION HIGHLIGHTS

- THREE MINUTE DIRECT ACCESS TO I-80
- WELL LOCATED IN THE AIRPORT SUB-MARKET
- B LESS THAN 15 MILES WEST OF DOWNTOWN SALT LAKE CITY
- LESS THAN 10 MILES WEST
  OF SALT LAKE INTERNATIONAL
  AIRPORT