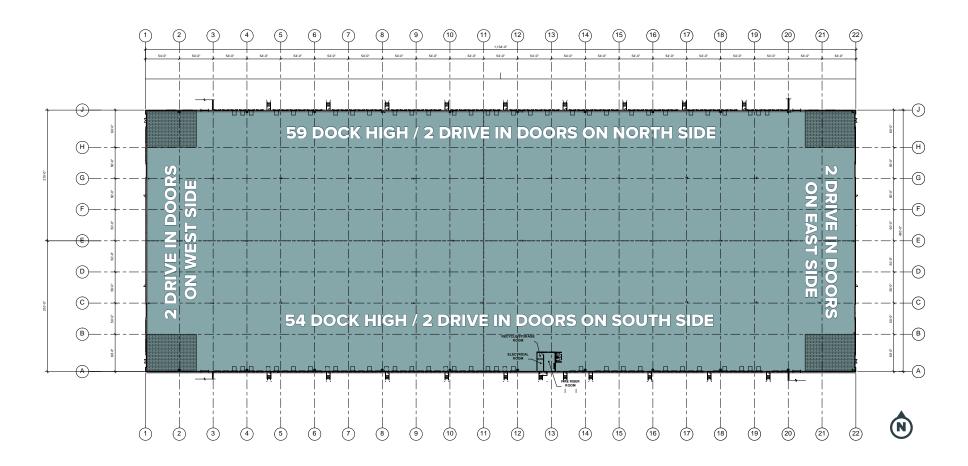

# FLOOR PLAN

### 474,600 SQ. FT. CROSS DOCK

- 113 Dock High Doors (9'x10') 64 Equipped with Dock Levelers
- 8 Drive in Doors (12'x14')