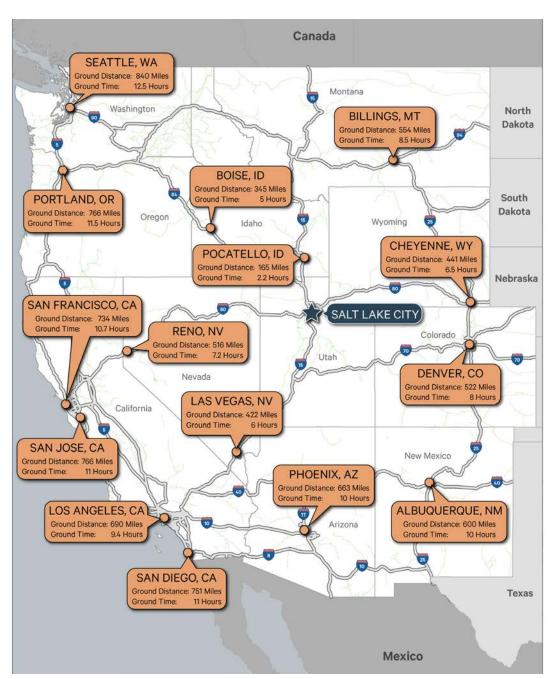

# REGIONAL DRIVE TIMES

| DESTINATION       | DISTANCE  |
|-------------------|-----------|
| Pocatello, ID     | 165 Miles |
| Boise, ID         | 345 Miles |
| Las Vegas, NV     | 422 Miles |
| Cheyenne, WY      | 441 Miles |
| Reno, NV          | 516 Miles |
| Denver, CO        | 522 Miles |
| Billings, MT      | 554 Miles |
| Albuquerque, NM   | 600 Miles |
| Phoenix, AZ       | 663 Miles |
| Los Angeles, CA   | 690 Miles |
| San Francisco, CA | 734 Miles |
| San Diego, CA     | 751 Miles |
| San Jose, CA      | 766 Miles |
| Portland, OR      | 766 Miles |
| Seattle, WA       | 840 Miles |