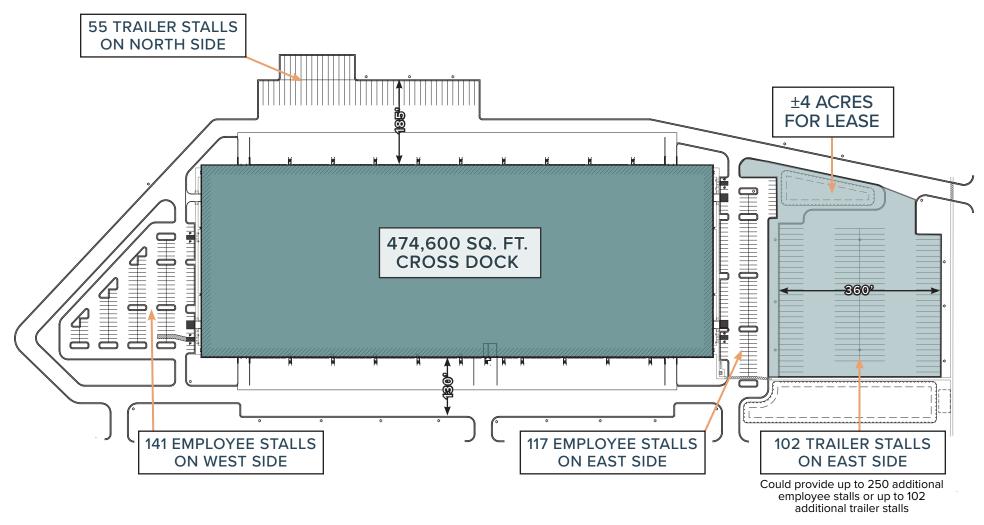

# FLOOR PLAN

### 474,600 SQ. FT. CROSS DOCK

- 113 Dock High Doors (9'x10') 64 Equipped with Dock Levelers
- 8 Drive in Doors (12'x14')